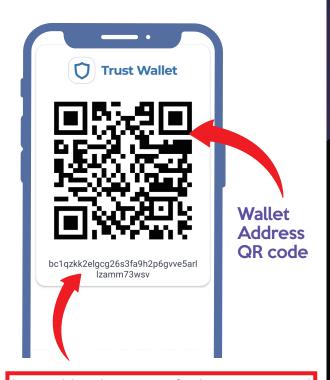

bc1qzkk2elgcg26s3fa9h2p6gvve5arl Izamm73wsv

This string is your wallet address. Others can enter the address or scan the QR code to send crypto to your wallet.

- 1. Enter wallet address of receiver
- 2. And send!