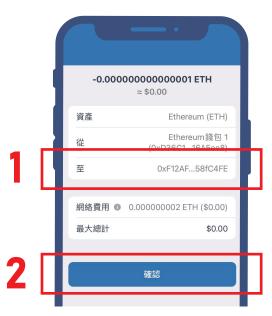

bc1qzkk2elgcg26s3fa9h2p6gvve5arl Izamm73wsv

This string is your wallet address. Others can enter the address or scan the QR code to send crypto to your wallet.

- 1. Enter wallet address of receiver
- 2. And send!