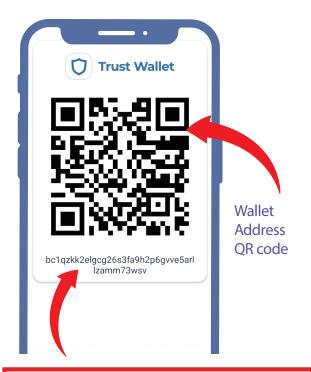

bc 1 qzkk 2 elgcg 26s 3 fa 9h 2 p 6 g v v e 5 arl Izamm73wsv

This string is your wallet address. Others can enter the address or scan the QR code to send crypto to your wallet.

- 1. Enter wallet address of receiver
- 2. And send!
- **Q** Mong Kok
- **Kwun Tong**
- **Q** Causeway Bay
- **Q** Tsuen Wan