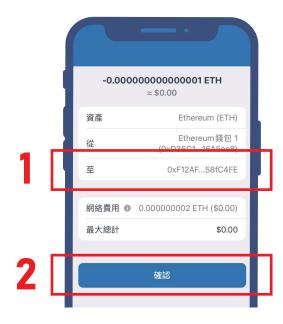

bc 1 qzkk 2 elgcg 26s 3 fa 9h 2 p 6 g v v e 5 arl Izamm73wsv

This string is your wallet address. Others can enter the address or scan the QR code to send crypto to your wallet.

- 1. Enter wallet address of receiver
- 2. And send!
- **Q** Mong Kok
- **Kwun Tong**
- **Q** Causeway Bay
- **Q** Tsuen Wan